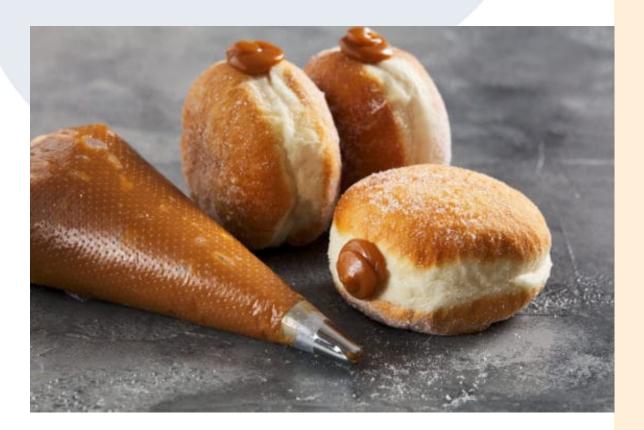

## **OVERVIEW**

BAKELS CARAMEL FILLING is another product in Bakels range of RTU Fillings (Ready-to-use). Use directly from the pail, nothing to add, a 'no fuss' filling. BAKELS CARAMEL FILLING is both bake and freeze/thaw stable. BAKELS CARAMEL FILLING has excellent flavour profile, a smooth pleasant mouthfeel and excellent shelf life properties. It is an ideal filling for Caramel Sheets, Tarts and Confectionary lines. BAKELS CARAMEL FILLING used in conjunction with MALLOWHIP (marshmallow preparation), in layers on a sweet paste base produces an excellent eating slice with distinctive eye appeal. Prepare sweet paste base or tarts. In conjunction with BAKELS CARAMEL FILLING use PETTINICE TRU CHOCOLATE ICING to enhance the finished presentation.