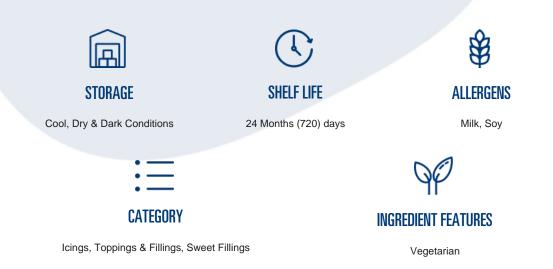

### **INGREDIENTS**

Sugar, Milk Solids, Glucose Syrup, Water, Butter (Cream), Vegetable Fat, -, Salt, Flavouring, Antioxidant (307b)

### PACKAGING

**Code** 5770-50 Size

**Type** Plastic Pail Palletisation

www.nzbakels.co.nz