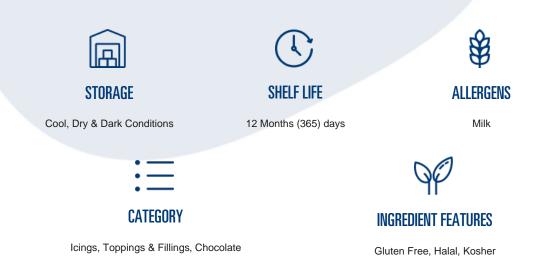

### **INGREDIENTS**

Sugar, Vegetable Fat and Oil (Palm, Rapeseed), Partially Hydrogenated Vegetable Fat (Palm), Fat Reduced Cocoa Powder 14%, Skim Milk Powder, Fully Hydrogenated Vegetable Fat (Palm), -, Vanillin