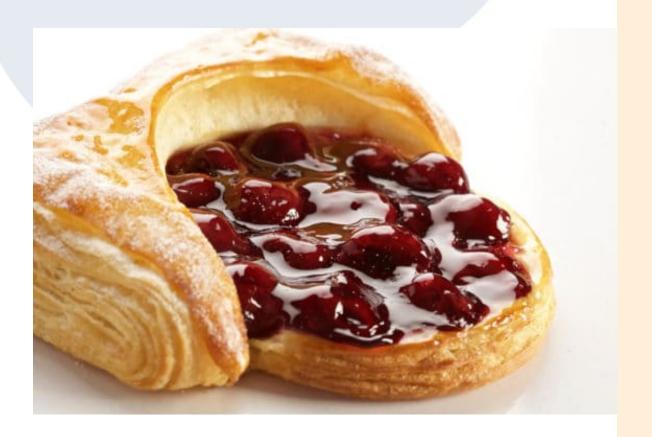

# **DARK CHERRY FILLING**

# **OVERVIEW**

Premium quality fruit preparation made with 50% of the highest quality fruit.,,A ready to use heat and freeze thaw stable filling suitable for a variety of bakery applications.,,Use directly from pail.