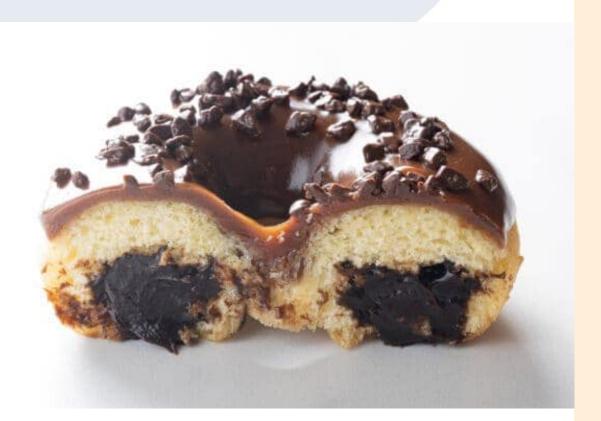

## **OVERVIEW**

This Chocolate Fudge Filling is a decadent treat using ingredients such as condensed milk and butter.

It has a rich chocolate flavour and fudgy consistency that will suit a large number of bakery applications.

#### USAGE

Muffins Doughnuts Cup Cakes