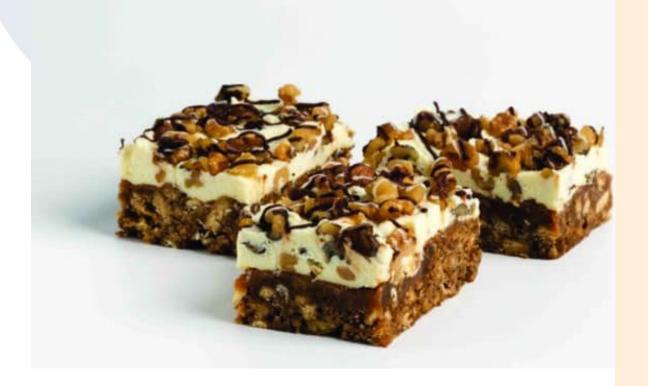

Simply add to morah cake or butter and water, to produce a slice with a rich coffee flavour and biscuit texture.

Need inspiration – Ice with Bakels Caramel Filling, patina Classic Cheesecake Mix (Mixed with Walnuts) & Drizzle with Dark Chocolate Truffle as pictured.