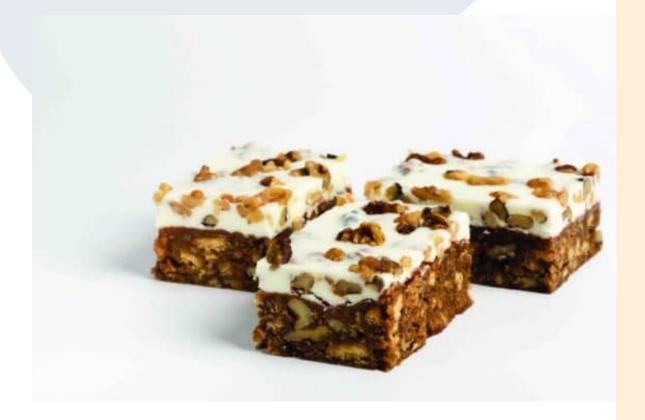

Simply add to morah cake or butter and water, to produce a slice with a rich coffee & walnut flavour and biscuit texture.

Need inspiration – Ice with Bakels White Chocolate Truffle & Walnuts as pictured.