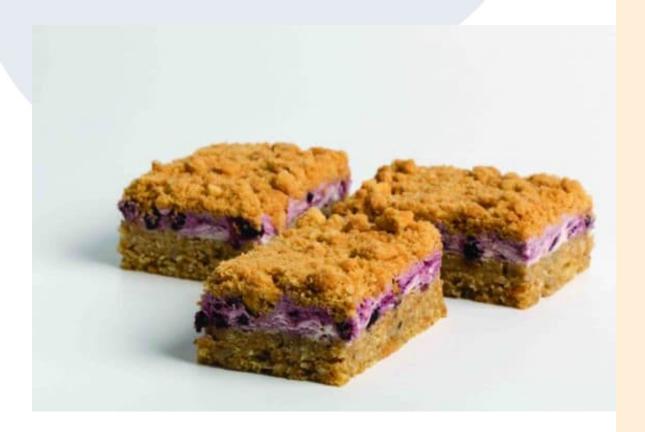

Need inspiration – Ice with Bakels White Mousse Mix (Blueberry Flavoured) & Top with Crumble as pictured.