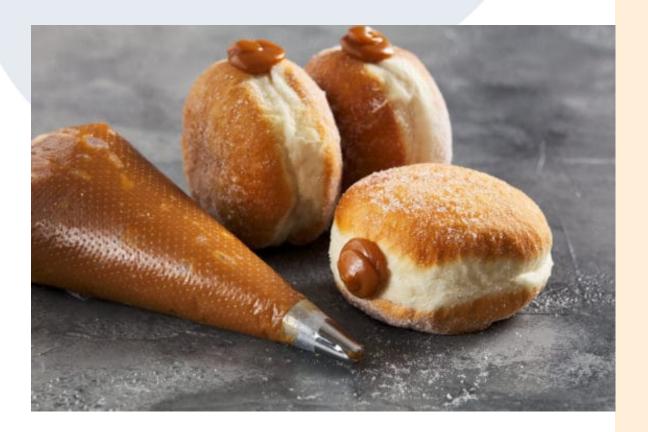

## **OVERVIEW**

This smooth and creamy caramel is an indulgent filling for cakes and muffins. Its consistency allows it to be piped as a topping while holding its shape. Its smooth, soft texture and butterscotch -like flavour make it the perfect bakery ingredient.