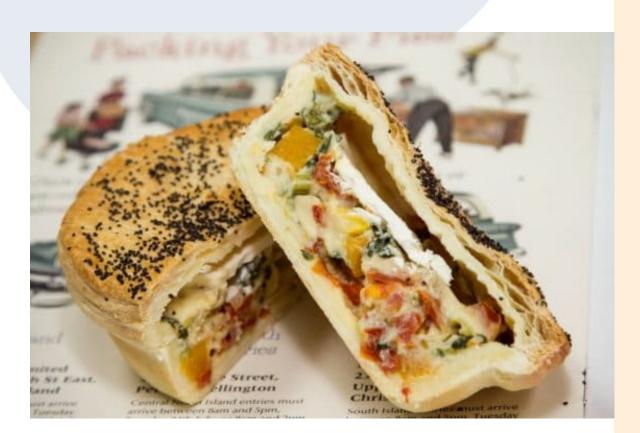

### **OVERVIEW**

FINO PIE THICKENING is a balanced blend of cereals and starches especially designed for thickening and stabilising pie meat. Pie meat thickened with FINO PIE THICKENING has the desired capacity – neither too heavy nor floury (as is the case when using flour) nor thin and transparent which can result from the use of some corn starches. FINO PIE THICKENING is uncoloured and unflavoured to allow the user to select his own seasoning and whatever degree of colouring required. The consistency of the meat can be adjusted by using more or less FINO PIE THICKENING. NOTE: FINO PIE THICKENING is not freeze thaw stable. Customers requiring this facility should enquire about our specialty starches.

#### USAGE

Blend with a small quantity of water then add whilst stirring to cooked, seasoned pie meat. Use 75g with 400g pie meat and 600g water.