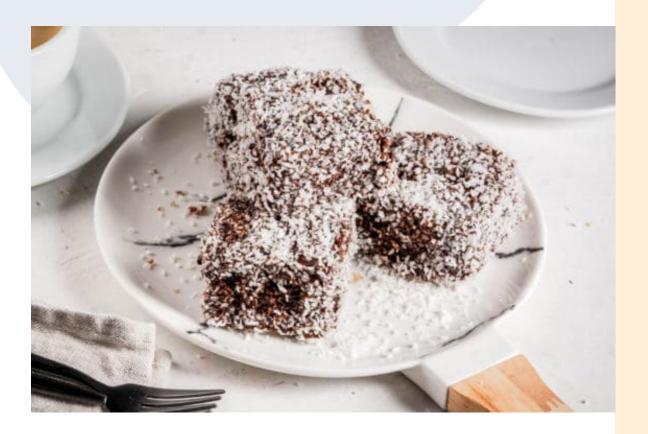

# PETTINA CHOCOLATE LAMINGTON DIP

# **OVERVIEW**

Chocolate flavoured dip. Requires only the addition of hot water.