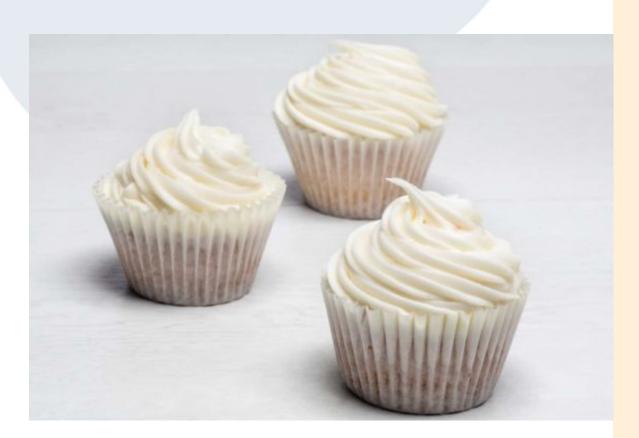

## **OVERVIEW**

RTU Cream Cheese Icing is a high quality, ready to use icing, suitable for a wide range of cakes and slice finishes.

Other varieties include: Chocolate

### USAGE

Use directly from the pail.