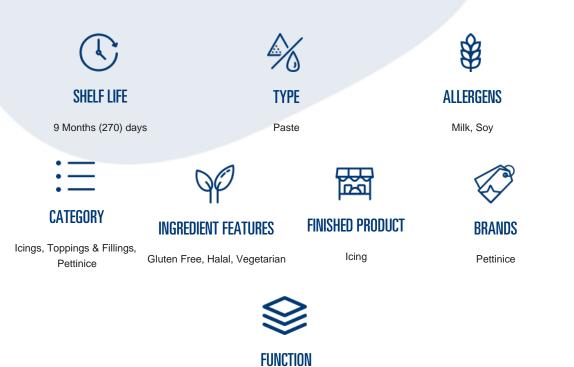

#### **INGREDIENTS**

Sugar, Humectant (420,1520), Vegetable Oil, Cream, Cream Cheese Powder, Maize Starch, Salt, Water, Acidity regulator (330, 331), Emulsifiers (435,471), Flavour, Stabiliser (413, 415), Colour (102), Preservative (202,211), Antioxidant (307b-Soy), Culture

#### PACKAGING

**Code** 4209-30 Size

**Type** Plastic Pail Palletisation

www.nzbakels.co.nz

Ready-To-Use